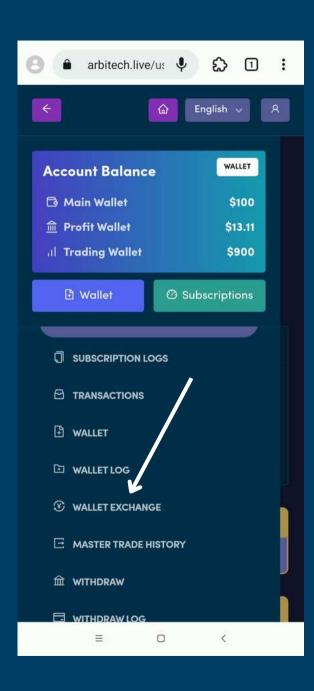

# Second step Click "wallet exchange".

#### **Second step**

if the menu is open scroll down and click "withdrawal".

#### Sixth step

Before you withdraw your balance, you must exchange your balance from profit wallet to main wallet by opening the menu then click "Wallet Exchange".