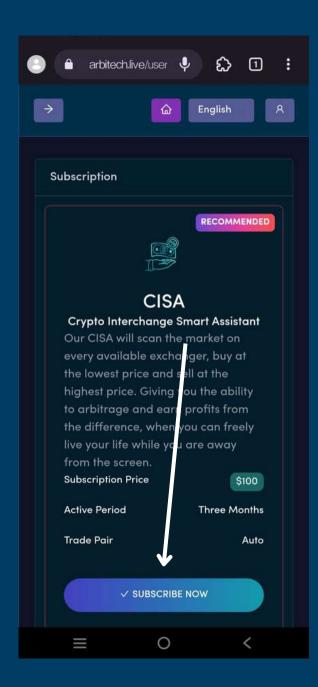

#### Third step

Click "Subscribe now".

#### Fourth step

If so, scroll down and click "Subscribe now".