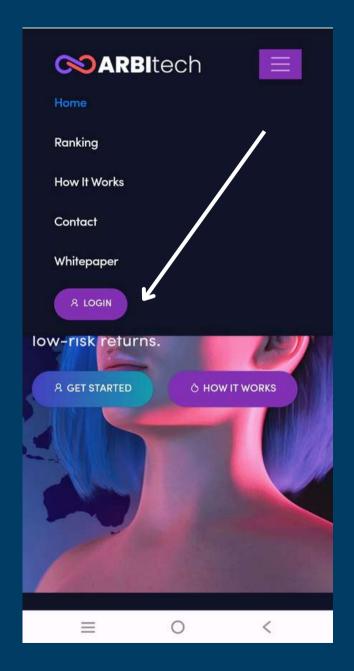

#### Second step

If you have the Arbitech website open, please direct your attention to the top right corner where you will find three lines. Kindly click on those three lines.

#### Third step

If you have clicked the three dots above, you will open the menu, and then click on 'Login'.