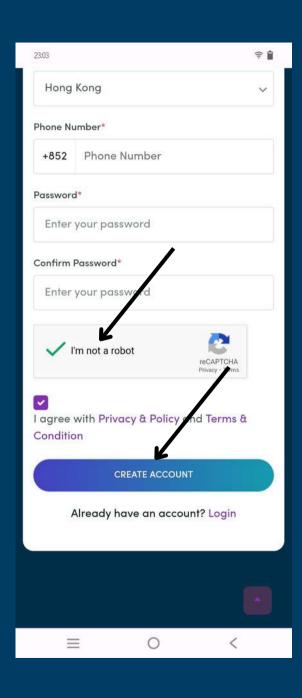

#### Seventh step

In addition, please verify that you are not a robot, then click the check box to agree with your agreement to Arbitech's Privacy Policy and Terms & Conditions.

If so, please click "create account".