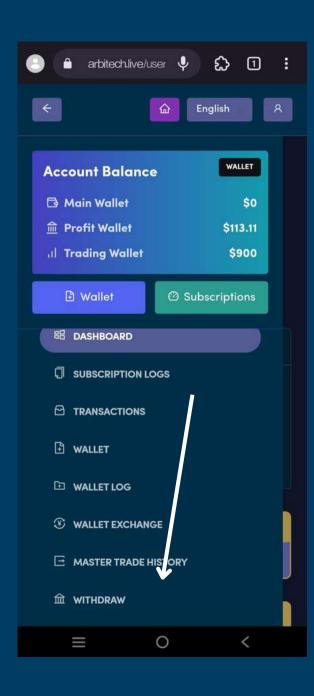

#### **Second step**

if the menu is open scroll down and click "withdrawal".

#### Sixth step

Before you withdraw your balance, you must exchange your balance from profit wallet to main wallet by opening the menu then click "Wallet Exchange".