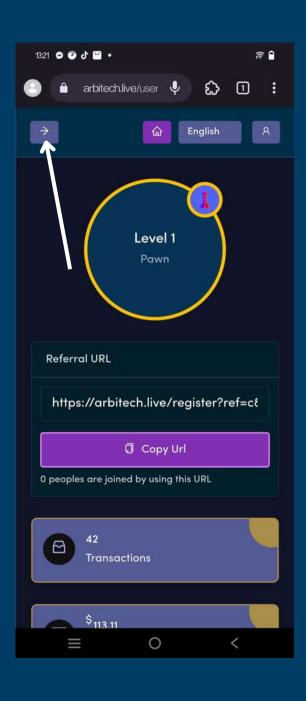

#### First step

Click on the top left with the arrow logo.

#### First step

Click the top left of the arrow