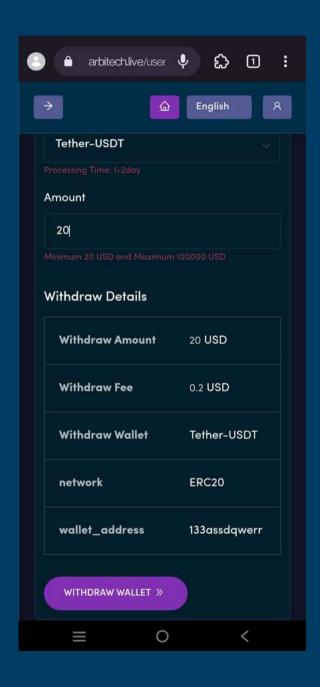

#### Eight step

If you finish your account access the withdrawal menu, please select a withdrawal method and enter the desired withdrawal amount.

When you are done, click the 'Withdraw to Wallet' button.