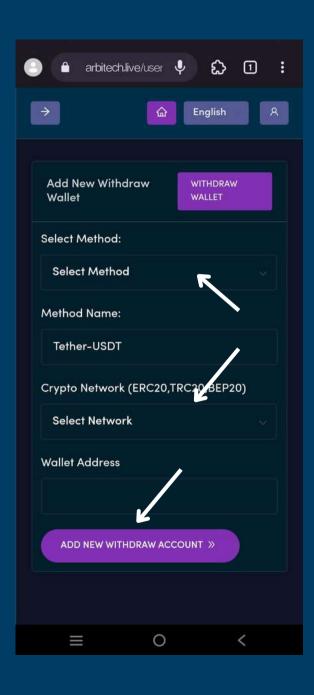

#### Five Step

select the method and select "Tether" then on the crypto network menu select the "Crypto Network" you want.

And enter your wallet address then click "ADD NEW WITHDRAW ACCOUNT".