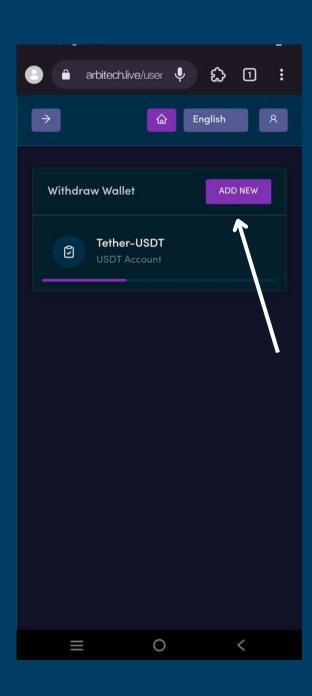

#### Third step

The withdrawal menu opens and if you haven't added your address you can click "withdrawal account".

# Fourth step Click "ADD NEW".