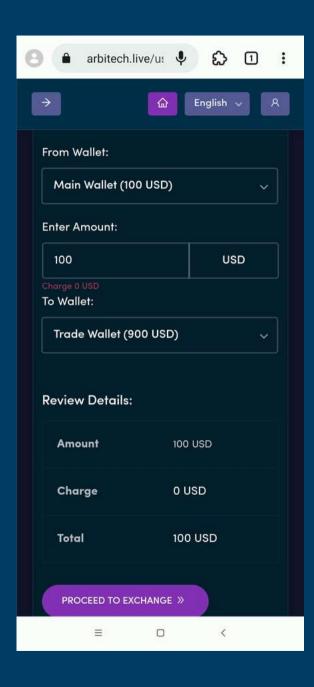

# Second step Click "wallet exchange".

#### Third step

From wallet you replace
"Main Wallet" and To
wallet replace with
"trade wallet" if so click
"Proceed to exchange"