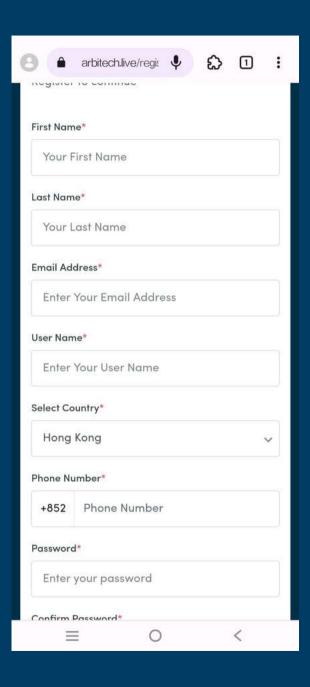

#### Fifth step

If you have opened the registration menu, make sure you fill in the required fields with accurate information.

#### Sixth step

including your country of residence.