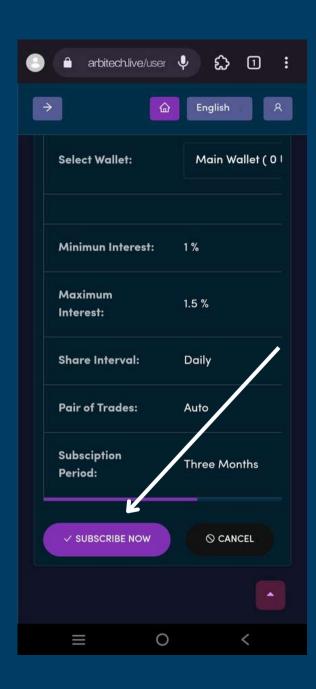

".

## #Done



# How to make a Deposit



#### First step

If you have already created an Arbitech account and wish to make a deposit, the first step is to ensure that you have a balance in your personal account.

If you have a balance, please click the top left corner.



# Second step Click "Wallet".



#### Third step

If it opens the wallet view opens then click "select network" then select the blockchain network you like.



#### Fourth Step

If you have selected a blockchain network, your blockchain address will appear and copy it and it is used to deposit via your wallet/exchange account that you have.

# #Done



# How to subscribe to "CISA"



#### First step

Click the top left of the arrow.



## Second Step

Click on "subscription".



#### Third step

Click "Subscribe now".



#### Fourth step

If so, scroll down and click "Subscribe now".

# How to transfer main wallet balance to trading balance.



#### First step

Click on the top left with the arrow logo.



# Second step Click "wallet exchange".



#### Third step

From wallet you replace
"Main Wallet" and To
wallet replace with
"trade wallet" if so click
"Proceed to exchange"

## #Done



## How to withdraw



#### First step

Click the top left of the arrow



#### **Second step**

if the menu is open scroll down and click "withdrawal".



#### Third step

The withdrawal menu opens and if you haven't added your address you can click "withdrawal account".



# Fourth step Click "ADD NEW".



#### Five Step

select the method and select "Tether" then on the crypto network menu select the "Crypto Network"