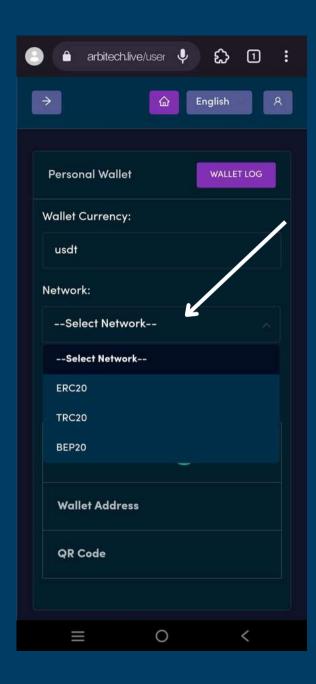

#### Third step

If it opens the wallet view opens then click "select network" then select the blockchain network you like.