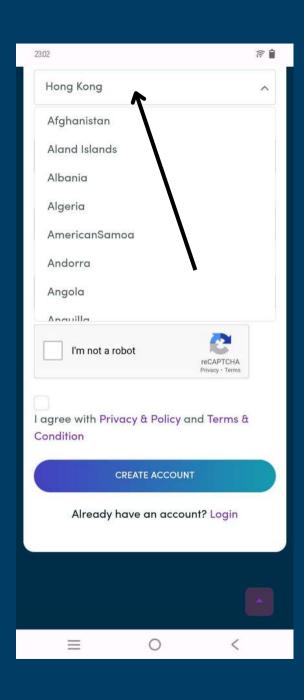

#### Fifth step

If you have opened the registration menu, make sure you fill in the required fields with accurate information.

#### Sixth step

including your country of residence.

#### Seventh step

In addition, please verify that you are not a robot, then click the check box to agree with your agreement to Arbitech's Privacy Policy and Terms & Conditions.

If so, please click "create account".