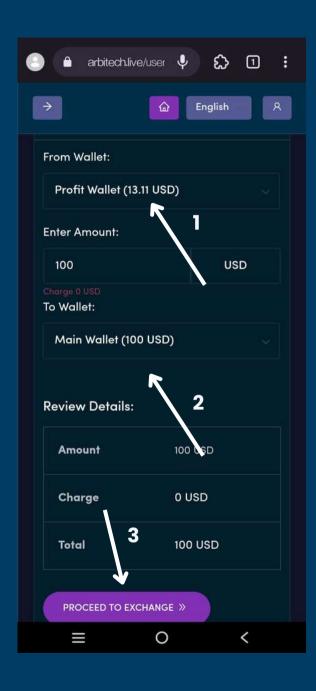

#### Seventh step

In this view you have to move from the profit wallet balance to the main wallet by, how From wallet you have to fill in with "profit wallet".

Then to the wallet isin "main wallet" enter the amount you want then click "proceed to exchange".