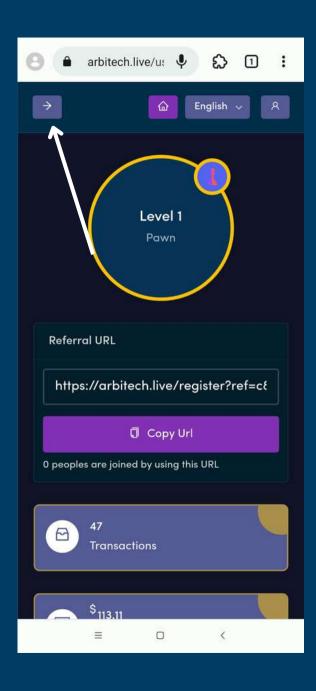

#### First step

Click the top left of the arrow.

#### First step

Click on the top left with the arrow logo.

#### First step

Click the top left of the arrow