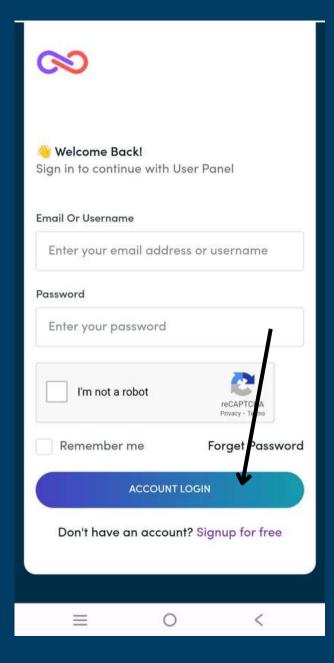

# Arbitech Complete Guide



"save your time, raise your dime"

# How to create an account



#### First step

First, open your web browser, then enter "arbitech.live" in the search bar and press 'Enter'.



#### Second step

If you have the Arbitech website open, please direct your attention to the top right corner where you will find three lines. Kindly click on those three lines.



#### Third step

If you have clicked the three dots above, you will open the menu, and then click on 'Login'.



#### Fourth step

If the login menu display is open click "Signup for free".



#### Fifth step

If you have opened the registration menu, make sure you fill in the required fields with accurate information.



#### Sixth step

including your country of residence.



#### Seventh step

In addition, please verify that you are not a robot, then click the check box to agree with your agreement to Arbitech's Privacy Policy and Terms & Conditions.

If so, please click "create account".

## #Done



# How to make a Deposit



#### First step

If you have already created an Arbitech account and wish to make a deposit, the first step is to ensure that you have a balance in your personal account.

If you have a balance, please click the top left corner.



# Second step Click "Wallet".



#### Th