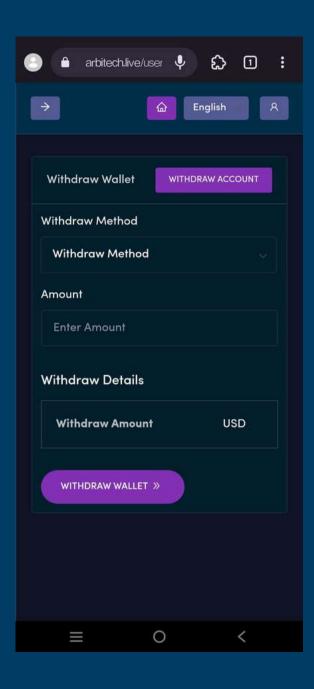

#### Third step

The withdrawal menu opens and if you haven't added your address you can click "withdrawal account".

#### Eight step

If you finish your account access the withdrawal menu, please select a withdrawal method and enter the desired withdrawal amount.

When you are done, click the 'Withdraw to Wallet' button.