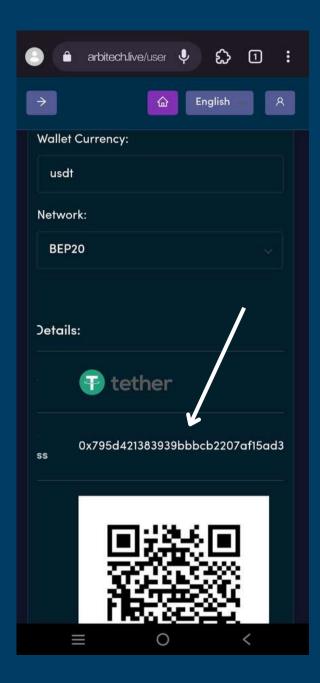

#### Fourth Step

If you have selected a blockchain network, your blockchain address will appear and copy it and it is used to deposit via your wallet/exchange account that you have.