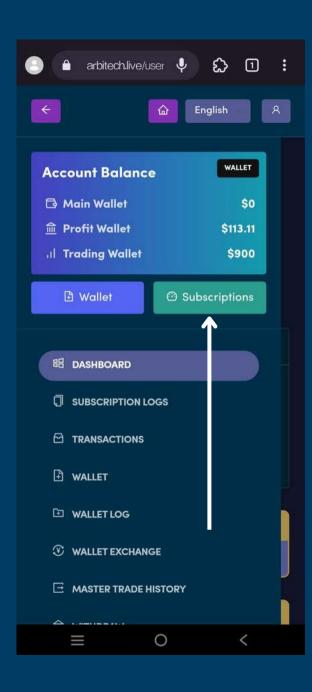

Arbitech's Privacy Policy and Terms & Conditions.

If so, please click "create account".

## #Done



# How to make a Deposit



#### First step

If you have already created an Arbitech account and wish to make a deposit, the first step is to ensure that you have a balance in your personal account.

If you have a balance, please click the top left corner.



# Second step Click "Wallet".



#### Third step

If it opens the wallet view opens then click "select network" then select the blockchain network you like.



#### Fourth Step

If you have selected a blockchain network, your blockchain address will appear and copy it and it is used to deposit via your wallet/exchange account that you have.

# #Done



# How to subscribe to "CISA"



#### First step

Click the top left of the arrow.



## Second Step

Click on "subscription".



#### Third step

Click "Subscribe now".



#### Fourth step

If so, scroll down and click "Subscribe now".

# How to transfer main wallet balance to trading balance.



#### First step

Click on the top left with the arrow logo.



# Second step Click "wallet exchange".



#### Third step

From wallet you replace
"Main Wallet" and To
wallet replace with
"trade wallet" if so click
"Proceed to exchange"

## #Done



## How to withdraw



#### First step

Click the top left of the arrow



#### **Second step**

if the menu is open scroll down and click "withdrawal".



#### Third step

The withdrawal menu opens and if you haven't added your address you can click "withdrawal account".



# Fourth step Click "ADD NEW".



#### Five Step

select the