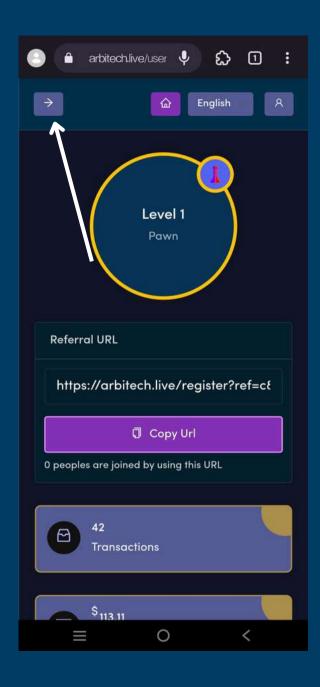

#### First step

If you have already created an Arbitech account and wish to make a deposit, the first step is to ensure that you have a balance in your personal account.

If you have a balance, please click the top left corner.

# Second step Click "Wallet".