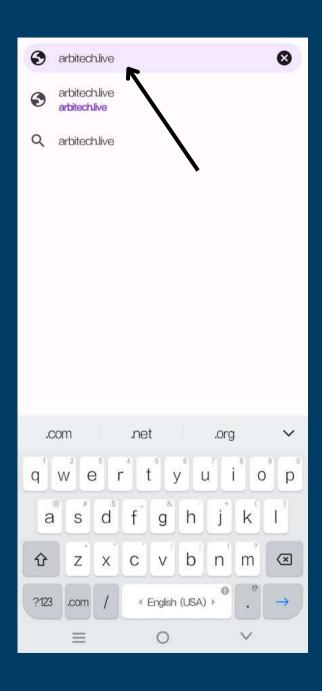

#### First step

First, open your web browser, then enter "arbitech.live" in the search bar and press 'Enter'.