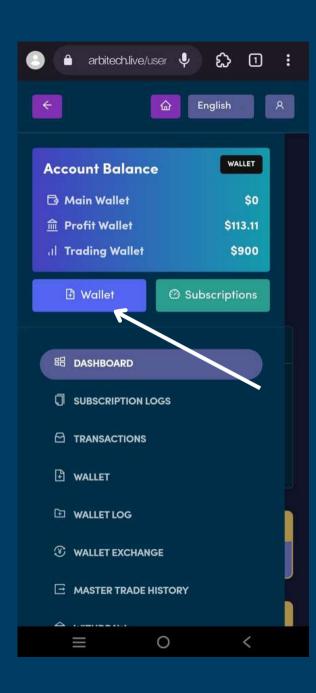

pen the menu, and then click on 'Login'.



#### Fourth step

If the login menu display is open click "Signup for free".



#### Fifth step

If you have opened the registration menu, make sure you fill in the required fields with accurate information.



#### Sixth step

including your country of residence.



#### Seventh step

In addition, please verify that you are not a robot, then click the check box to agree with your agreement to Arbitech's Privacy Policy and Terms & Conditions.

If so, please click "create account".

## #Done



# How to make a Deposit



#### First step

If you have already created an Arbitech account and wish to make a deposit, the first step is to ensure that you have a balance in your personal account.

If you have a balance, please click the top left corner.



# Second step Click "Wallet".



#### Third step

If it opens the wallet view opens then click "select network" then select the blockchain network you like.



#### Fourth Step

If you have selected a blockchain network, your blockchain address will appear and copy it and it is used to deposit via your wallet/exchange account that you have.

# #Done



# How to subscribe to "CISA"



#### First step

Click the top left of the arrow.



## Second Step

Click on "subscription".



#### Third step

Click "Subscribe now".



#### Fourth step

If so, scroll down and click "Subscribe now".

# How to transfer main wallet balance to trading balance.



#### First step

Click on the top left with the arrow logo.



# Second step Click "wallet exchange".



#### Third step

From wallet you replace