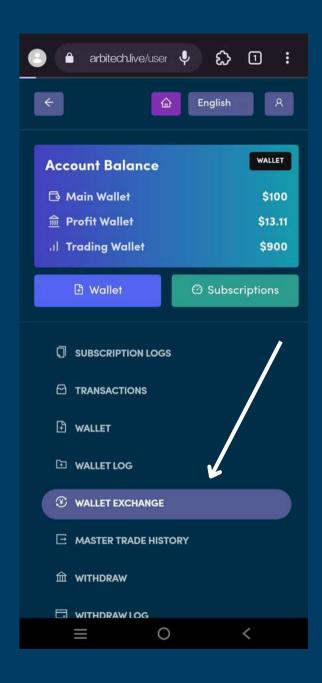

#### Sixth step

Before you withdraw your balance, you must exchange your balance from profit wallet to main wallet by opening the menu then click "Wallet Exchange".